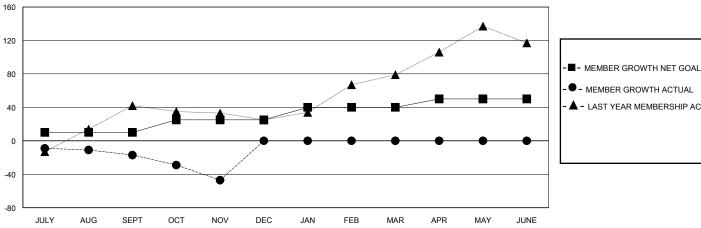

## GOALS AND ACTUAL MEMBERS CUMULATIVE

| - ● - MEMBER GROWTH ACTUAL        |
|-----------------------------------|
| - ▲ - LAST YEAR MEMBERSHIP ACTUAL |
|                                   |
|                                   |
|                                   |

## District 118 E

GMT: **LOCATION** Republic of Türkiye **GMT CA** 

|                             |   |   |   | ,                             |    |   |    |
|-----------------------------|---|---|---|-------------------------------|----|---|----|
| Clubs RESULTS FOR 2024-2025 |   |   |   | Members RESULTS FOR 2024-2025 |    |   |    |
|                             |   |   |   |                               |    |   |    |
| JULY/AUG/SEPT               | 0 | 0 | 0 | JULY/AUG/SEPT                 | 10 | 3 | 19 |
| OCT/NOV/DEC                 | 0 | 0 | 0 | OCT/NOV/DEC                   | 15 | 4 | 33 |
| JAN/FEB/MAR                 | 1 | 0 | 0 | JAN/FEB/MAR                   | 15 | 0 | 0  |
| APR/MAY/JUNE                | 0 | 0 | 0 | APR/MAY/JUNE                  | 10 | 0 | 0  |
|                             |   |   |   |                               |    |   |    |