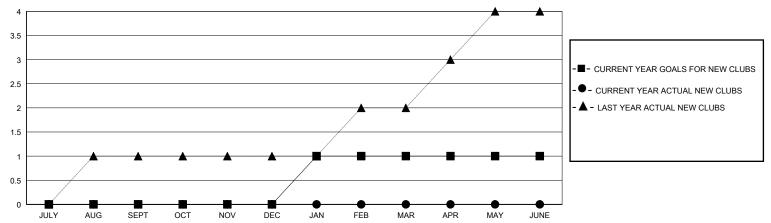

## GOALS AND ACTUAL NEW CLUBS CUMULATIVE

## District 118 E

GMT: **LOCATION** Republic of Türkiye **GMT CA** 

|                             |   |   |   | ,                             |    |   |    |
|-----------------------------|---|---|---|-------------------------------|----|---|----|
| Clubs RESULTS FOR 2024-2025 |   |   |   | Members RESULTS FOR 2024-2025 |    |   |    |
|                             |   |   |   |                               |    |   |    |
| JULY/AUG/SEPT               | 0 | 0 | 0 | JULY/AUG/SEPT                 | 10 | 3 | 19 |
| OCT/NOV/DEC                 | 0 | 0 | 0 | OCT/NOV/DEC                   | 15 | 4 | 33 |
| JAN/FEB/MAR                 | 1 | 0 | 0 | JAN/FEB/MAR                   | 15 | 0 | 0  |
| APR/MAY/JUNE                | 0 | 0 | 0 | APR/MAY/JUNE                  | 10 | 0 | 0  |
|                             |   |   |   |                               |    |   |    |